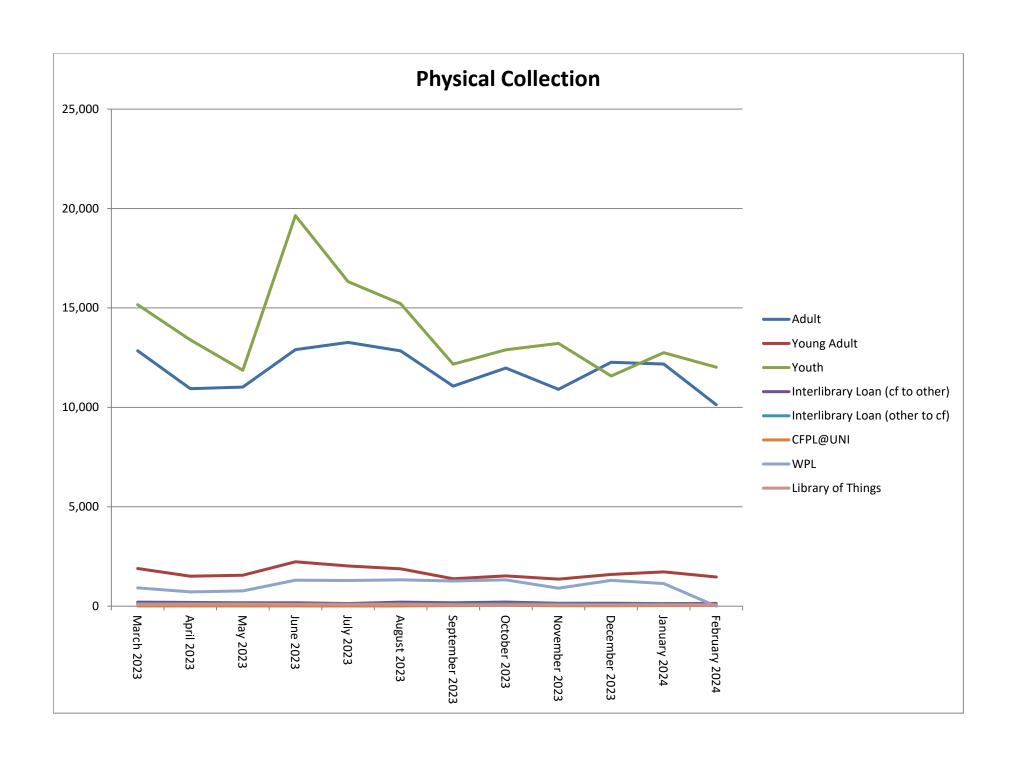

| 3/19/2024 | Tuesday     | 0            | 560      |  |
| 3/20/2024 | Wednesday   | 0            | 642      |  |
| 3/21/2024 | Thursday    | 0            | 398      |  |
| 3/22/2024 | Friday      | 0            | 449      |  |
| 3/23/2024 | Saturday    | 0            | 633      |  |
| 3/24/2024 | Sunday      |              | 154      |  |
| 3/25/2024 | Monday      | 0            | 607      |  |
| 3/26/2024 | Tuesday     | 0            | 485      |  |
| 3/27/2024 | Wednesday   | 1            | 830      |  |
| 3/28/2024 | Thursday    | 1            | 400      |  |
| 3/29/2024 | Friday      |              |          |  |
| 3/30/2024 | Saturday    |              |          |  |
| 3/31/2024 | Sunday      |              |          |  |
|           | Total       | 2            | 15,068   |  |







## Request for funds from the Cedar Falls Community Foundation

Name of staff member requesting funds: Kelly Stern

**Title of the project:** 20<sup>th</sup> Anniversary Celebration 2024 (Ray)

Amount requested (Please be as specific as you can, listing individual costs and the total needed for the project.): \$5,000

These funds will be used for rented carnival games, including inflatable games, for a foam party for children, for balloon twisters, face painters, and for prizes for the games. Most of the volunteer labor will come from the Friends of the Library.

## Description of the project (up to 10,000 characters):

2024 marks the 20<sup>th</sup> anniversary of the current library building, so we would like to host a program that celebrates both that anniversary and our summer li