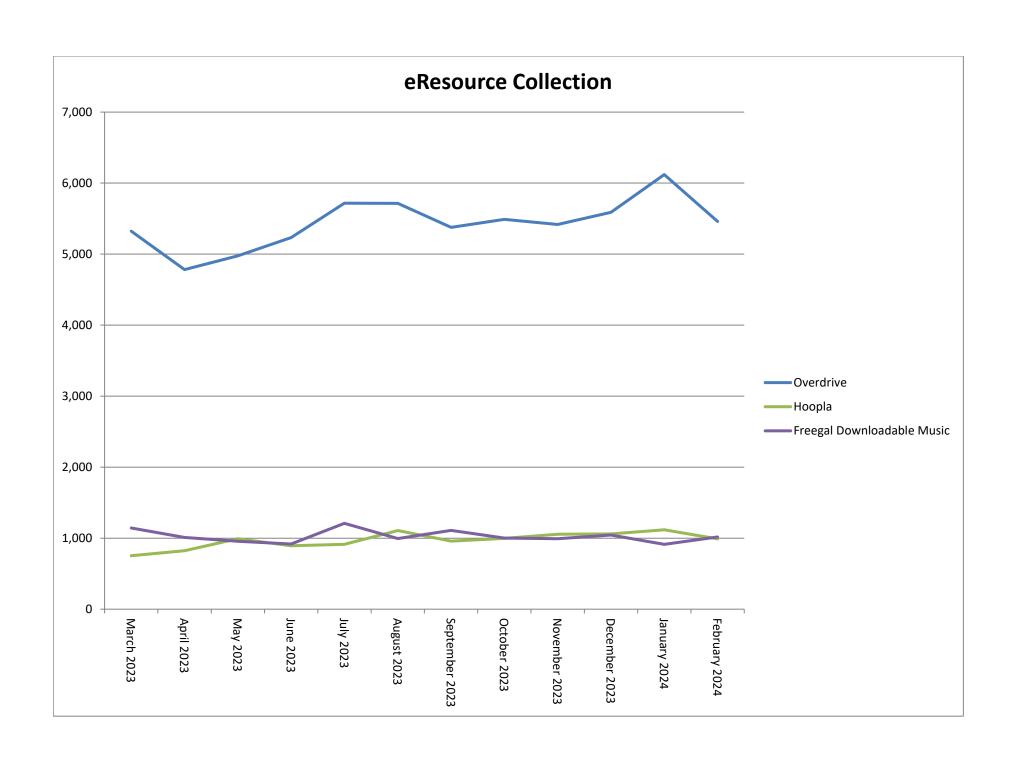

3/19/2024 | Tuesday     | 0            | 560      |  |
| 3/20/2024 | Wednesday   | 0            | 642      |  |
| 3/21/2024 | Thursday    | 0            | 398      |  |
| 3/22/2024 | Friday      | 0            | 449      |  |
| 3/23/2024 | Saturday    | 0            | 633      |  |
| 3/24/2024 | Sunday      |              | 154      |  |
| 3/25/2024 | Monday      | 0            | 607      |  |
| 3/26/2024 | Tuesday     | 0            | 485      |  |
| 3/27/2024 | Wednesday   | 1            | 830      |  |
| 3/28/2024 | Thursday    | 1            | 400      |  |
| 3/29/2024 | Friday      |              |          |  |
| 3/30/2024 | Saturday    |              |          |  |
| 3/31/2024 | Sunday      |              |          |  |
|           | Total       | 2            | 15,068   |  |







## Request for funds from the Cedar Falls Community Foundation

Name of staff member requesting funds: Kelly Stern

**Title of the project:** 20<sup>th</sup> Anniversary Celebration 2024 (Ray)

Amount requested (Please be as specific as you can, listing individual costs and the total needed for the project.): \$5,000

These funds will be used for rented carnival games, including inflatable games, for a foam party for children, for balloon twisters, face painters, and for prizes for the games. Most of the volunteer labor will come from the Friends of the Library.

## Description of the project (up to 10,000 characters):

2024 marks the 20<sup>th</sup> anniversary of the current library building, so we would like to host a program that celebrates both that anniversary and our summer libr