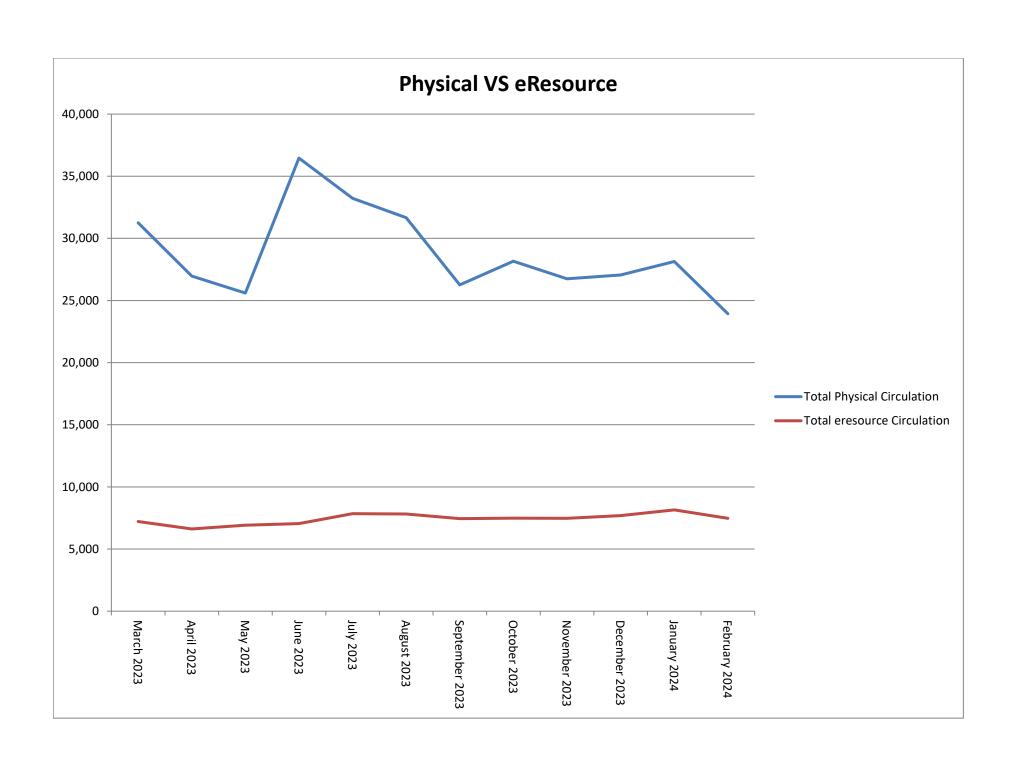

/19/2024 | Tuesday     | 0            | 560      |  |
| 3/20/2024 | Wednesday   | 0            | 642      |  |
| 3/21/2024 | Thursday    | 0            | 398      |  |
| 3/22/2024 | Friday      | 0            | 449      |  |
| 3/23/2024 | Saturday    | 0            | 633      |  |
| 3/24/2024 | Sunday      |              | 154      |  |
| 3/25/2024 | Monday      | 0            | 607      |  |
| 3/26/2024 | Tuesday     | 0            | 485      |  |
| 3/27/2024 | Wednesday   | 1            | 830      |  |
| 3/28/2024 | Thursday    | 1            | 400      |  |
| 3/29/2024 | Friday      |              |          |  |
| 3/30/2024 | Saturday    |              |          |  |
| 3/31/2024 | Sunday      |              |          |  |
|           | Total       | 2            | 15,068   |  |







## Request for funds from the Cedar Falls Community Foundation

Name of staff member requesting funds: Kelly Stern

**Title of the project:** 20<sup>th</sup> Anniversary Celebration 2024 (Ray)

Amount requested (Please be as specific as you can, listing individual costs and the total needed for the project.): \$5,000

These funds will be used for rented carnival games, including inflatable games, for a foam party for children, for balloon twisters, face painters, and for prizes for the games. Most of the volunteer labor will come from the Friends of the Library.

## Description of the project (up to 10,000 characters):

2024 marks the 20<sup>th</sup> anniversary of the current library building, so we would like to host a program that celebrates both that anniversary and our summer librar