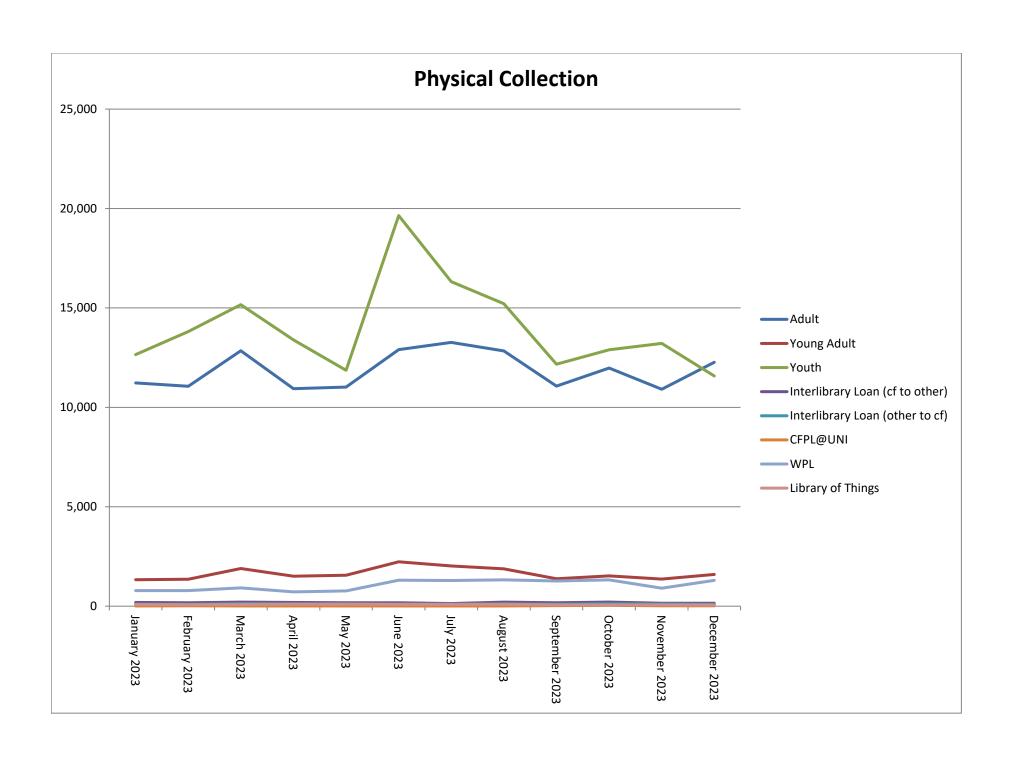

| Thursday    | 0            | 233      |
| 1/19/2024 | Friday      | 0            | 505      |
| 1/20/2024 | Saturday    | 0            | 652      |
| 1/21/2024 | Sunday      |              | 278      |
| 1/22/2024 | Monday      | 1            | 491      |
| 1/23/2024 | Tuesday     | 0            | 472      |
| 1/24/2024 | Wednesday   | 0            | 568      |
| 1/25/2024 | Thursday    | 0            | 355      |
| 1/26/2024 | Friday      | 0            | 551      |
| 1/27/2024 | Saturday    | 0            | 599      |
| 1/28/2024 | Sunday      |              | 295      |
| 1/29/2024 | Monday      | 2            | 642      |
| 1/30/2024 | Tuesday     | 0            | 429      |
| 1/31/2024 | Wednesday   | 0            | 532      |
| Total     |             |              | 12,959   |