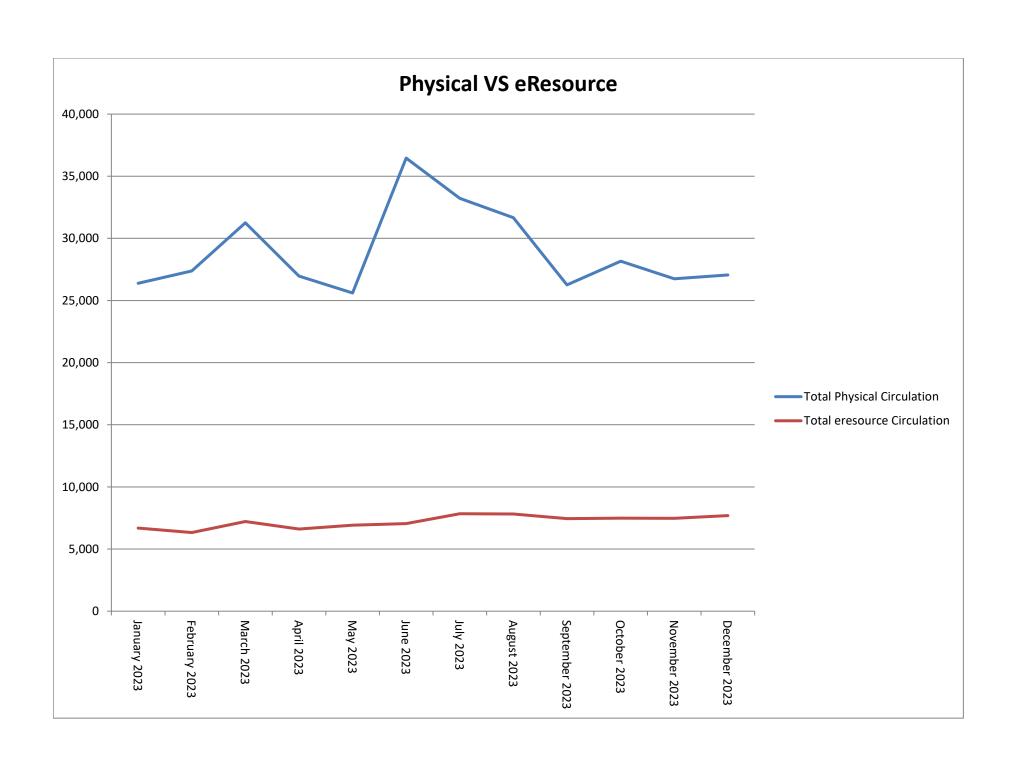

hursday    | 0            | 233      |
| 1/19/2024 | Friday      | 0            | 505      |
| 1/20/2024 | Saturday    | 0            | 652      |
| 1/21/2024 | Sunday      |              | 278      |
| 1/22/2024 | Monday      | 1            | 491      |
| 1/23/2024 | Tuesday     | 0            | 472      |
| 1/24/2024 | Wednesday   | 0            | 568      |
| 1/25/2024 | Thursday    | 0            | 355      |
| 1/26/2024 | Friday      | 0            | 551      |
| 1/27/2024 | Saturday    | 0            | 599      |
| 1/28/2024 | Sunday      |              | 295      |
| 1/29/2024 | Monday      | 2            | 642      |
| 1/30/2024 | Tuesday     | 0            | 429      |
| 1/31/2024 | Wednesday   | 0            | 532      |
| Total     |             |              | 12,959   |