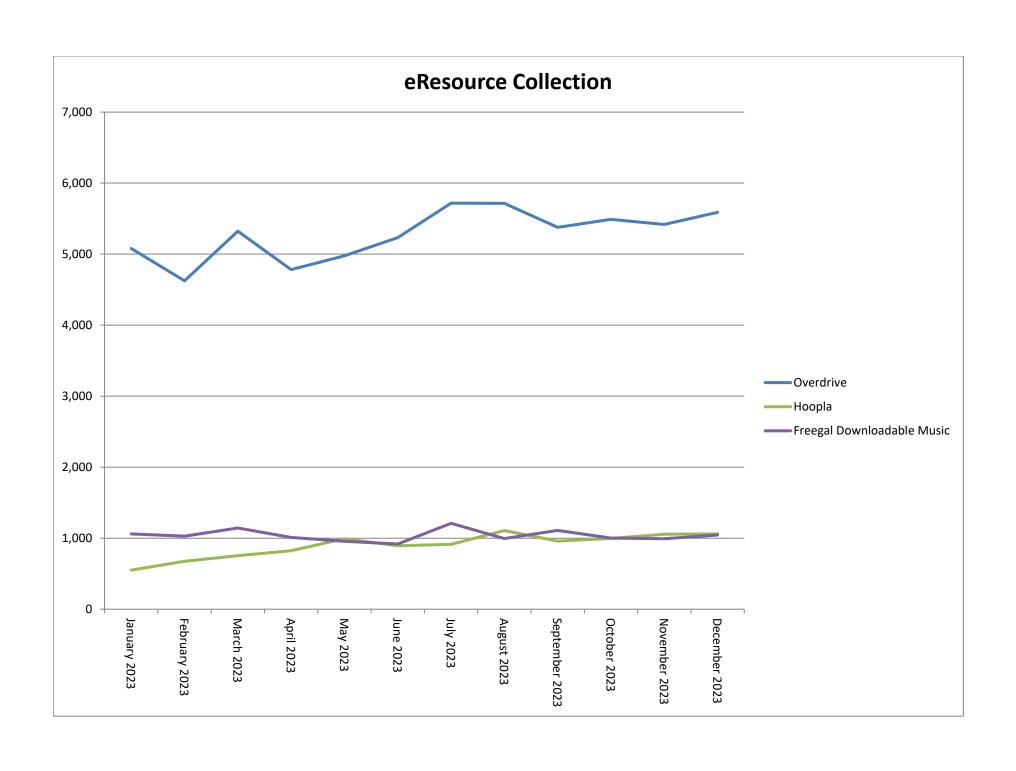

Thursday    | 0            | 233      |
| 1/19/2024 | Friday      | 0            | 505      |
| 1/20/2024 | Saturday    | 0            | 652      |
| 1/21/2024 | Sunday      |              | 278      |
| 1/22/2024 | Monday      | 1            | 491      |
| 1/23/2024 | Tuesday     | 0            | 472      |
| 1/24/2024 | Wednesday   | 0            | 568      |
| 1/25/2024 | Thursday    | 0            | 355      |
| 1/26/2024 | Friday      | 0            | 551      |
| 1/27/2024 | Saturday    | 0            | 599      |
| 1/28/2024 | Sunday      |              | 295      |
| 1/29/2024 | Monday      | 2            | 642      |
| 1/30/2024 | Tuesday     | 0            | 429      |
| 1/31/2024 | Wednesday   | 0            | 532      |
| Total     |             |              | 12,959   |