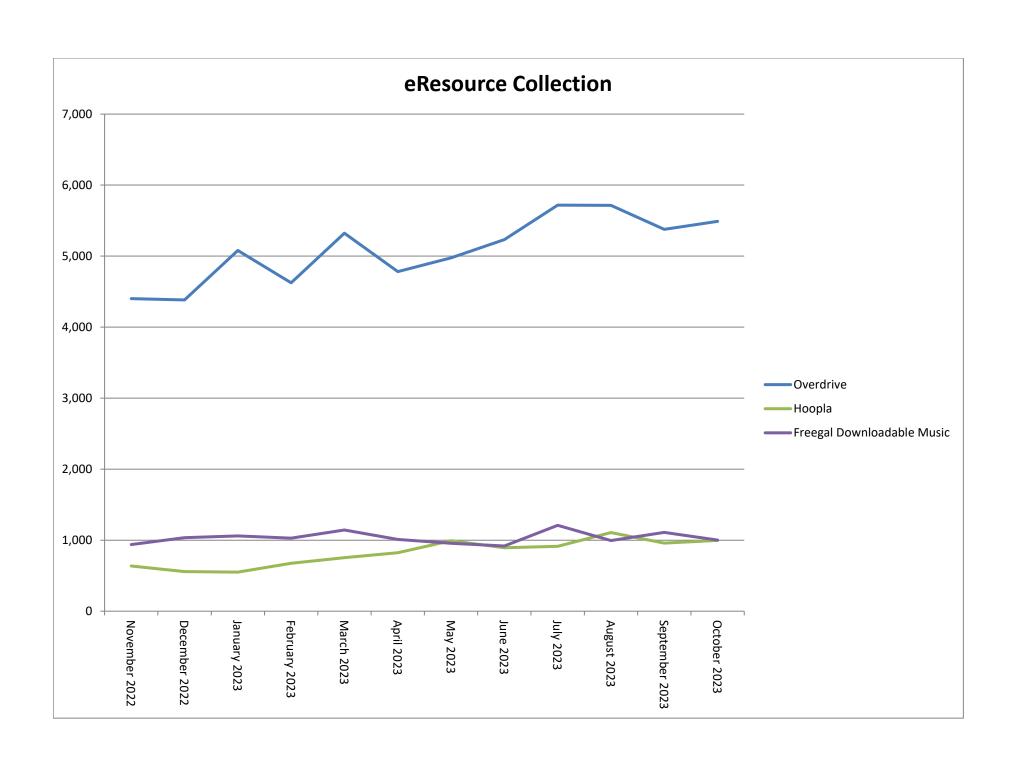

sday    | 0        | 367      |
| 11/17/2023 | Friday      | 0        | 649      |
| 11/18/2023 | Saturday    | 0        | 596      |
| 11/19/2023 | Sunday      |          | 286      |
| 11/20/2023 | Monday      | 0        | 522      |
| 11/21/2023 | Tuesday     | 0        | 403      |
| 11/22/2023 | Wednesday   | 1        | 569      |
| 11/23/2023 | Thursday    |          |          |
| 11/24/2023 | Friday      |          |          |
| 11/25/2023 | Saturday    | 0        | 501      |
| 11/26/2023 | Sunday      |          | 163      |
| 11/27/2023 | Monday      | 0        | 476      |
| 11/28/2023 | Tuesday     | 1        | 509      |
| 11/29/2023 | Wednesday   | 0        | 567      |
| 11/30/2023 | Thursday    | 0        | 391      |
|            | Total       | 6        | 13,182   |







#### **COLLECTION DEVELOPMENT**

**Purpose of Policy:** This policy sets broad guidelines for the selection of library materials that correspond to the library's mission and identified roles. It may also be used to inform the public and staff about the principles upon which selections are made.

#### 1. Definitions

- A. Selection refers to the decision to add, retain, or withdraw materials in the library's collection.
- B. Library materials include all items in the library's collection regardless of format.
- C. Access is the availability of materials in a variety of formats for users of all ages and abilities.

#### 2. Goal of Materials Selection

The goal of selection is to provide collections within the library's legal service area that meet the informational, educational, and recr