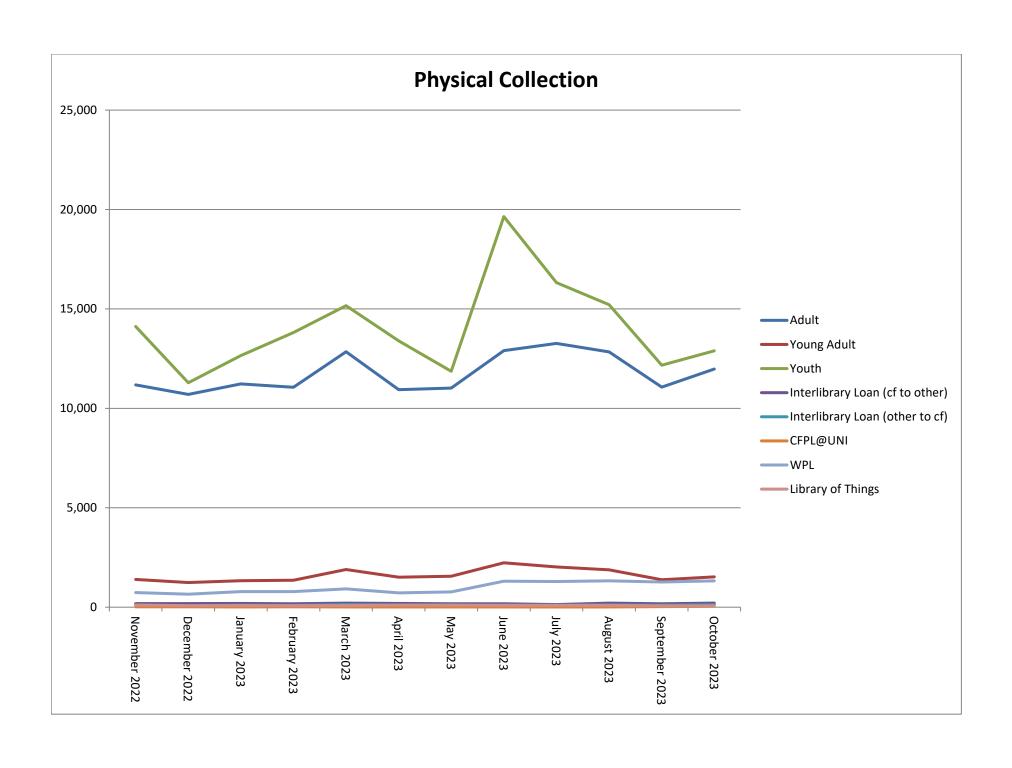

MOTION: (Cormaney, Chadwick) to approve the October bills. Passed.

a. General Fund, Levy Fund, Grant Funds

None

b. Financial Reports (General, Levy, Grants, Foundation Funds)

None

VIII. Usage Report

President Sulentic mentioned the curbside number in the report. Member Blair-Broeker inquired if there is usually a usage decrease in September. Director Stern noted that there usually is due to school starting back up, and other factors around this time.