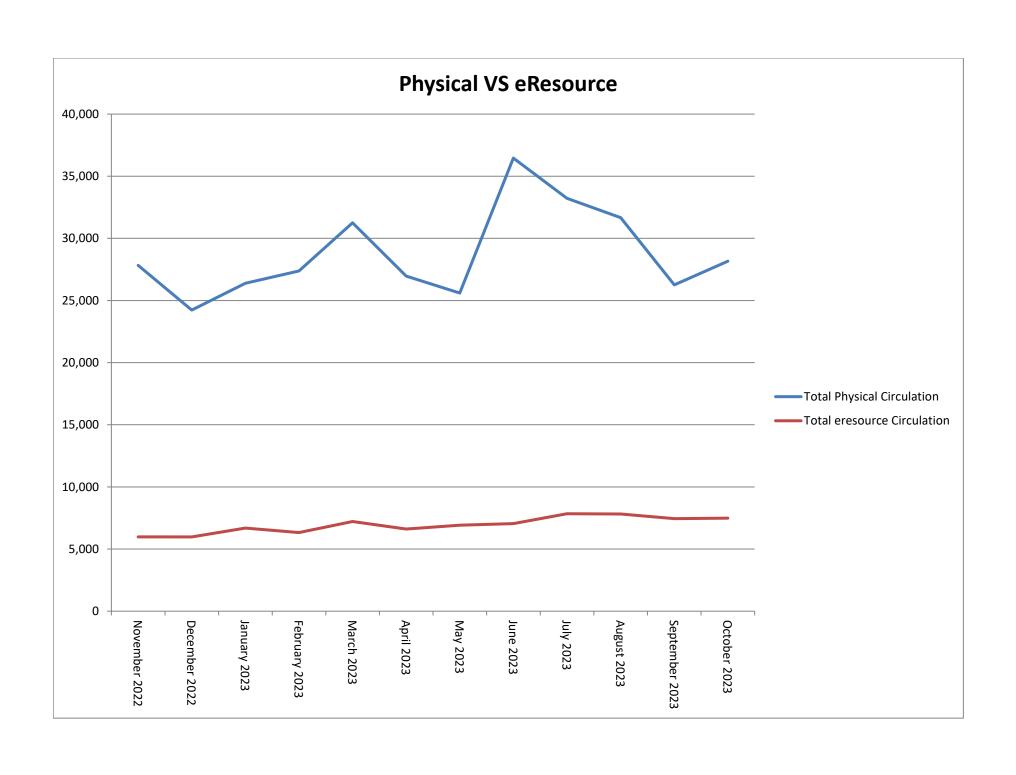

MOTION: (Cormaney, Chadwick) to approve the October bills. Passed.

a. General Fund, Levy Fund, Grant Funds

None

b. Financial Reports (General, Levy, Grants, Foundation Funds)

None

VIII. Usage Report

President Sulentic mentioned the curbside number in the report. Member Blair-Broeker inquired if there is usually a usage decrease in September. Director Stern noted that there usually is due to school starting back up, and other factors around this time.