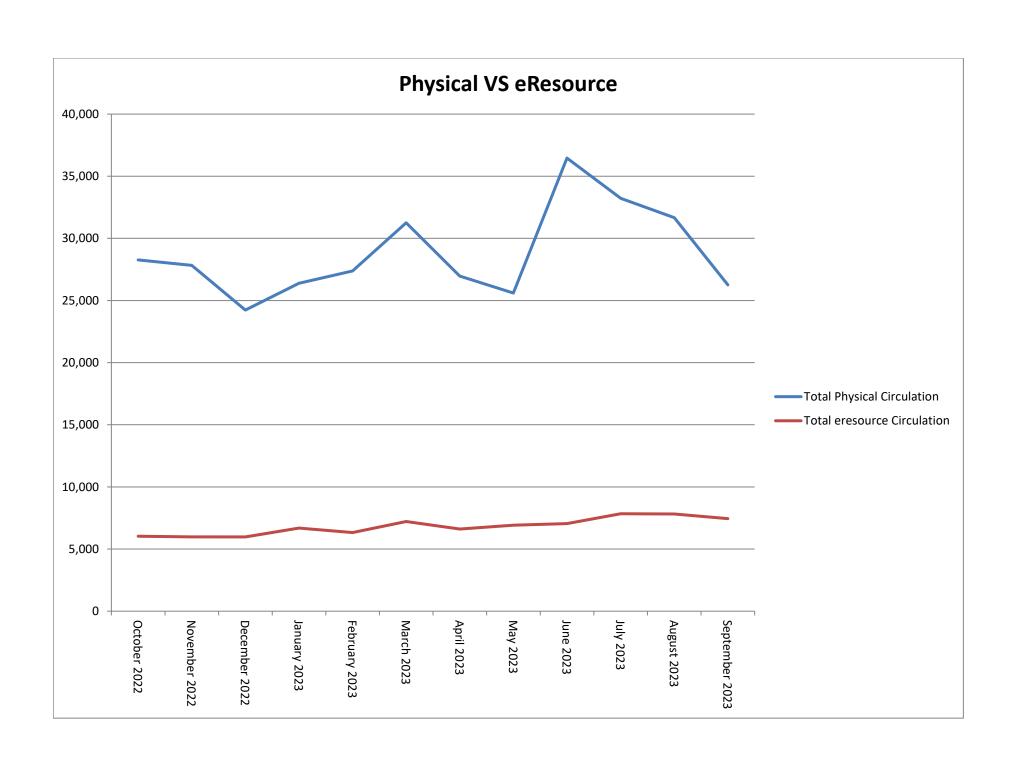

## VIII. Usage Report

President Sulentic noted that it looks like just one person used the curbside service. Member Blair-Broeker noted that is the lowest use of the service in some time.