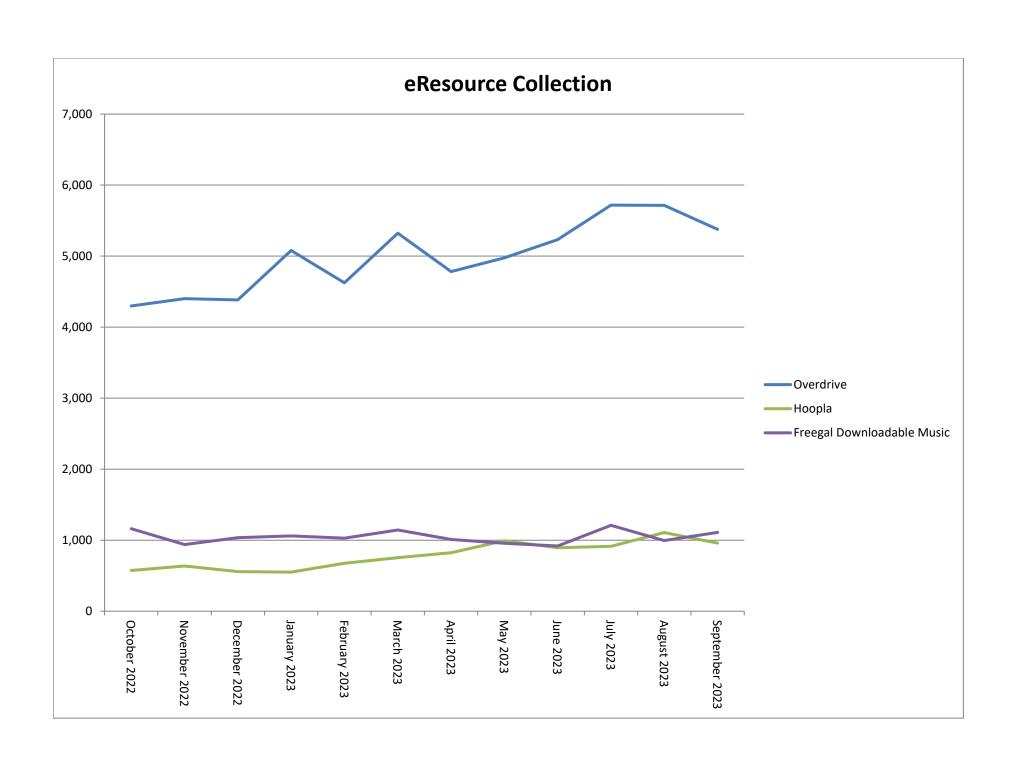

day     | 0        | 499      |
| 10/18/2023 | Wednesday   | 0        | 579      |
| 10/19/2023 | Thursday    | 0        | 351      |
| 10/20/2023 | Friday      | 2        | 482      |
| 10/21/2023 | Saturday    | 0        | 522      |
| 10/22/2023 | Sunday      |          | 236      |
| 10/23/2023 | Monday      | 0        | 460      |
| 10/24/2023 | Tuesday     | 0        | 467      |
| 10/25/2023 | Wednesday   | 0        | 557      |
| 10/26/2023 |             | 0        | 370      |
| 10/27/2023 | Friday      |          |          |
| 10/28/2023 | Saturday    |          |          |
| 10/29/2023 | Sunday      |          |          |
| 10/30/2023 | Monday      |          |          |
| 10/31/2023 | Tuesday     |          |          |
|            | Total       | 3        | 11,682   |







# Cedar Falls Public Library FY23 Iowa Public Library General Information Survey

#### Section A - General Information

Library Name

(Reporting period July 1, 2022 to June 30, 2023 - unless otherwise specified)

Due October 31, 2023

Review the contact information below. Users cannot directly change data for questions A01 to A10. If any information has changed, answer Yes to number A11 and enter a note for the corresponding question. The State Library will verify and update the data. For Section A, report the most current information available.

CEDAR FALLS PUBLIC LIBRARY

| AUI     | Littary Name