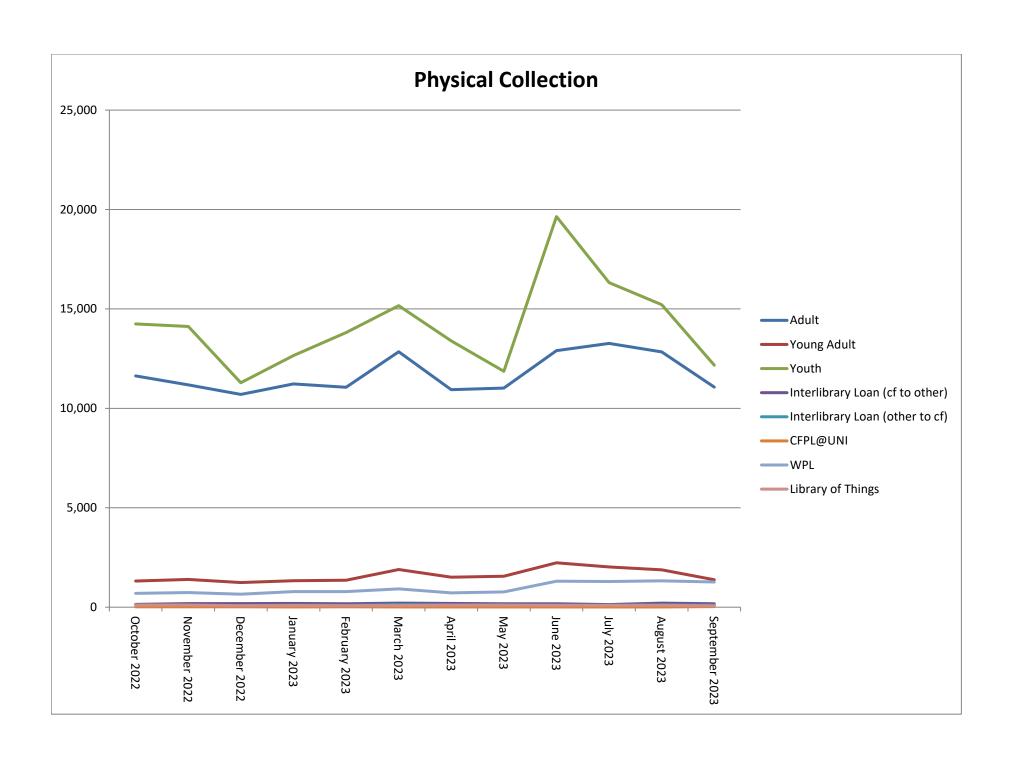

## VIII. Usage Report

President Sulentic noted that it looks like just one person used the curbside service. Member Blair-Broeker noted that is the lowest use of the service in some time.