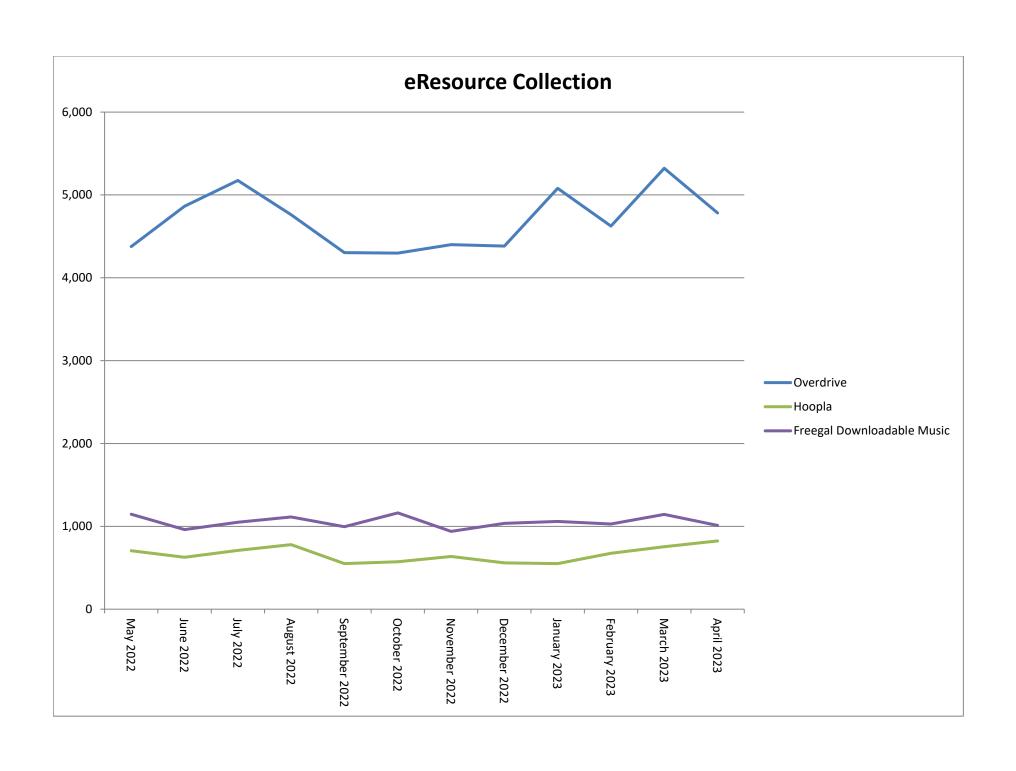

MOTION: (Green, Chadwick) to approve the April bills. Passed.

a. General Fund, Levy Fund, Grant Funds

None

b. Financial Reports (General, Levy, Grants, Foundation Funds)

None

VIII. Usage Report

President Sulentic inquired if there was anything of note in the usage report. Director Stern noted that the patron count is up from the previous year.