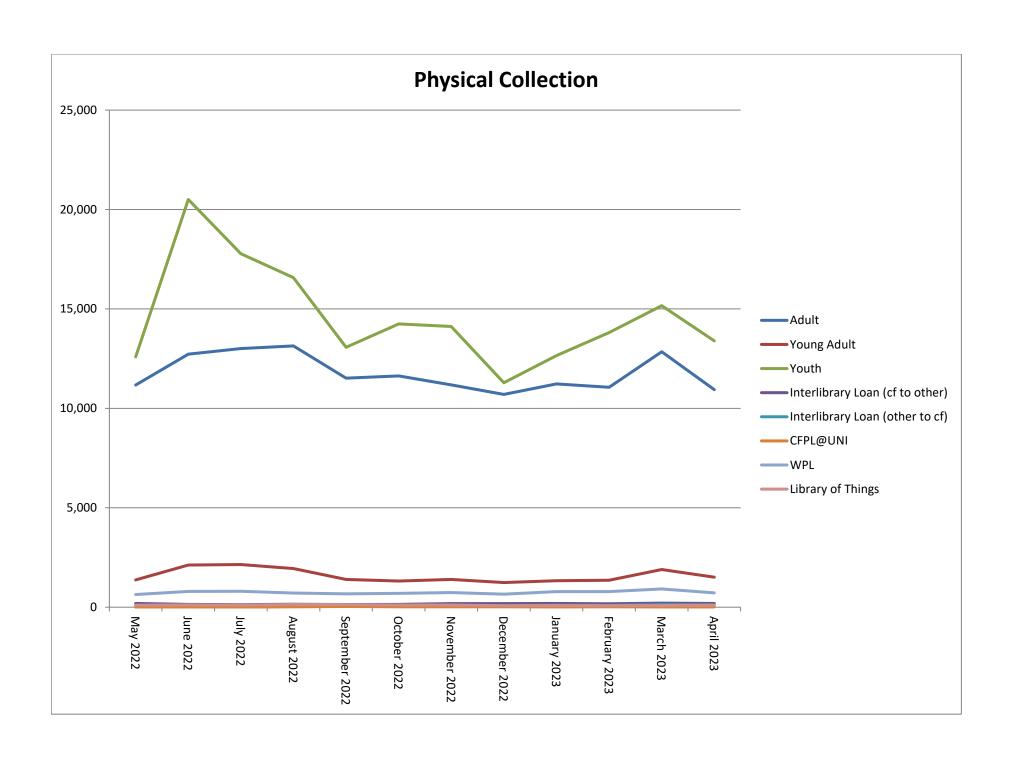

MOTION: (Green, Chadwick) to approve the April bills. Passed.

a. General Fund, Levy Fund, Grant Funds

None

b. Financial Reports (General, Levy, Grants, Foundation Funds)

None

VIII. Usage Report

President Sulentic inquired if there was anything of note in the usage report. Director Stern noted that the patron count is up from the previous year.