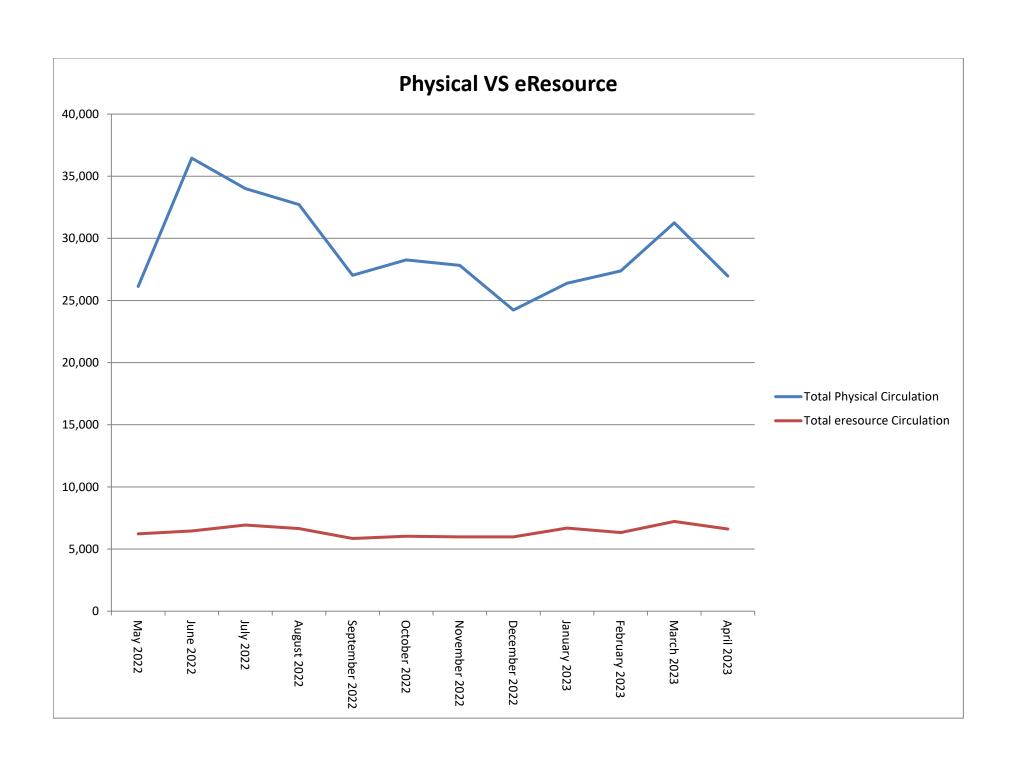

MOTION: (Green, Chadwick) to approve the April bills. Passed.

a. General Fund, Levy Fund, Grant Funds

None

b. Financial Reports (General, Levy, Grants, Foundation Funds)

None

VIII. Usage Report

President Sulentic inquired if there was anything of note in the usage report. Director Stern noted that the patron count is up from the previous year.